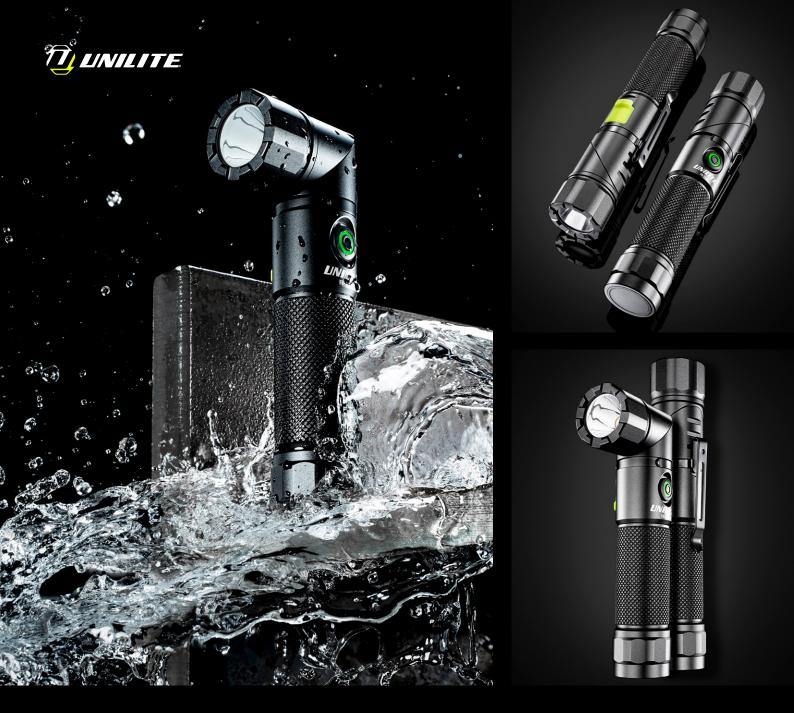

## FR-1200 DUAL POWER RIGHT ANGLE FLASHLIGHT

- High quality 1200 lumen white LED, 6500k
- Hard anodized die cast matte aluminium body
- Head rotates to 90-degree angle
- Useful pocket clip and strong magnetic base
- Rubberised easy press side switch
- 3 light mode settings
- Flawless smooth reflector for long distance beam 
  High quality USB-C charging cable inc. (0.5m)
- IP65 dust and water resistant
- Impact resistant to 2m

- Built-in rubberised USB-C charging port
- Battery level and charging indicator under the switch
- Circuit Protection prevents battery from overcharging or over-discharging
- Fast 1A USB-C charging 2.5 hour charge time
- Can also work with 2 x CR123A lithium batteries (not inc.)

BATTERY 3.6v 2600mAh 18650 Li-ion (inc.) / or 2 x CR123A batteries (not inc.) WEIGHT 209g (with li-ion battery) / 161g (without battery) **DIMENSIONS** Extended length 160.5 x Ø 30x Ø 27mm

LUMEN 1200LM | RUNTIME 3-14H | BEAM 180M | IP RATING IP65